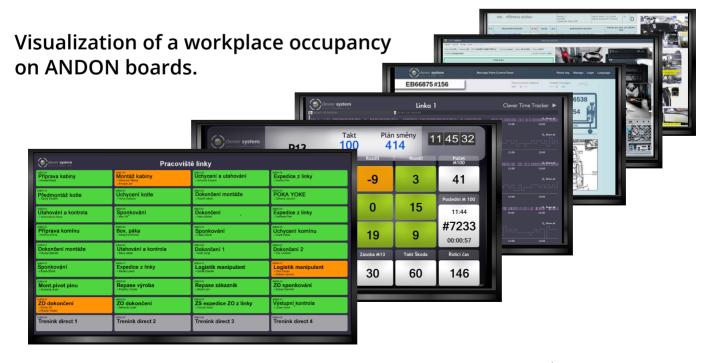

## Workplace register

Workplace register is a module of the application ID system. It uses people identification by a contactless card or by a chip. The module registers assignments of operators to workplaces on a production line.